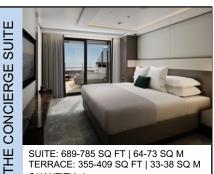

## THE CONCIERGE SUITE

SUITE: 689-786 SQ FT | 64-73 SQ M TERRACE: 355-409 SQ FT | 33-38 SQ M QUANTITY: 4