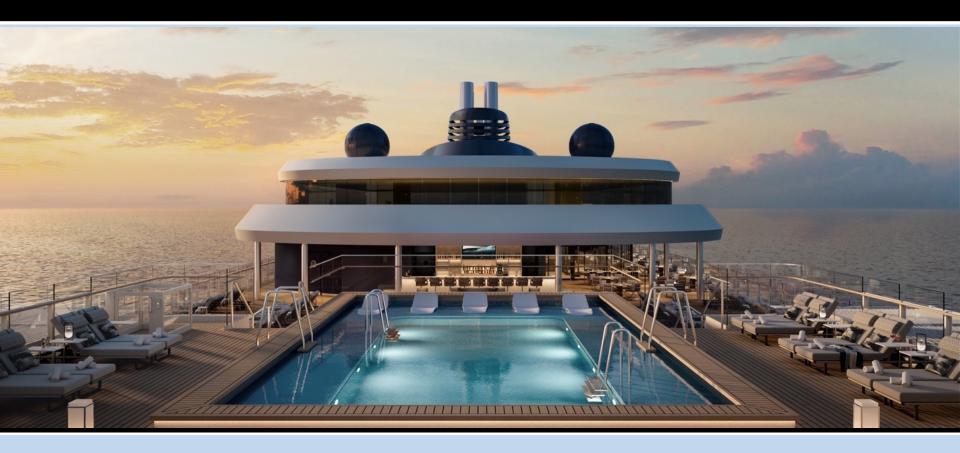

#### ILMA BY THE NUMBERS



#### ILMA'S SUITES

- 224 SUITES, EACH WITH PRIVATE OCEAN-VIEW TERRACE
- TWO NEW UPPER SUITE CATEGORIES
- SUPERIOR GUEST AMENITIES



#### ILMA SUITES AT A GLANCE



**QUANTITY: 8** 





QUANTITY: 4











SUITE: 689-785 SQ FT | 64-73 SQ M TERRACE: 355-409 SQ FT | 33-38 SQ M QUANTITY: 4



#### THE ILMA SUITE



## THE VIEW SUITE







#### THE TERRACE SUITE



#### THE MARINA - DECK 3



## THE MARINA TERRACE - DECK 3



## TIDES- DECK 3



# SETA (SPECIALTY DINING) – DECK 3





# DINING PRIVÉE – DECK 3



# MEMORĪ- DECK 4



#### THE RITZ-CARLTON SPA - DECK 4



## THE RITZ-CARLTON SPA - DECK 4



## THE SALON - DECK 4



## RETAIL - DECK 5



## BEACH HOUSE - DECK 5



#### THE LIVING ROOM- DECK 5



## MISTRAL – DECK 10



## THE POOL - DECK 10



## THE SUN DECK - DECK 10



# AFT & FWD STAIRS



#### INTRODUCING LUMINARA



#### LUMINARA SUITES AT A GLANCE









SUITE: 833 SQ FT | 82 SQ M TERRACE: 156 SQ FT | 14.5 SQ M QUANTITY: 2



SUITE: 506-657 SQ FT | 47-61 SQ M TERRACE: 291-301 SQ FT | 27-28 SQ M QUANTITY: 4



TERRACE: 581-700 SQ FT | 54-65 SQ M

**QUANTITY: 8** 

SUITE: 517-689 SQ FT | 48-64 SQ M TERRACE: 108-205 SQ FT | 10-19 SQ M QUANTITY: 2



SUITE: 560 SQ FT I 52 SQ M TERRACE: 90-199 SQ FT | 8.4-18.5 SQ M QUANTITY: 37



SUITE: 409 SQ FT | 38 SQ M TERRACE: 71-151 SQ FT | 6.6-14 SQ M QUANTITY: 81



SUITE: 294-452 SQ FT | 27.3-42 SQ M TERRACE: 52-161 SQ FT | 4.8-15 SQ M QUANTITY: 83 (+5 ADA)



## THE CONCIERGE SUITE

SUITE: 689-786 SQ FT | 64-73 SQ M TERRACE: 355-409 SQ FT | 33-38 SQ M QUANTITY: 4



## THE RESID