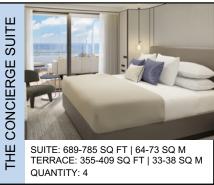

## THE CONCIERGE SUITE

SUITE: 689-786 SQ FT | 64-73 SQ M TERRACE: 355-409 SQ FT | 33-38 SQ M QUANTITY: 4