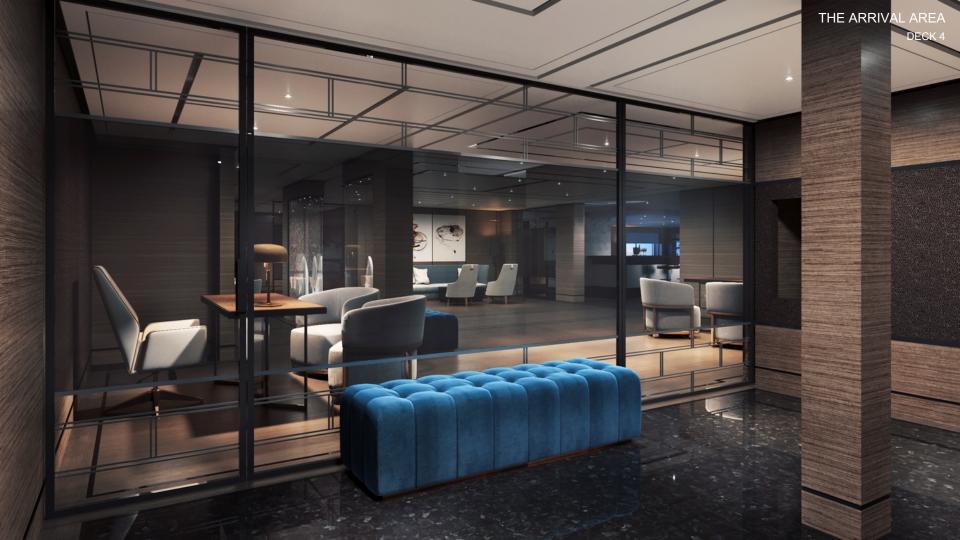

## PUBLIC SPACES ON BOARD EVRIMA

- INTIMATE, RELAXED, CASUALLY ELEGANT ATMOSPHERE
- INTUITIVE, RESIDENTIAL FEEL
- LOUNGE AND BAR OFFER A VARIETY OF ENTERTAINMENT EXPERIENCES
- ACTIVELY SOCIALIZE OR ENJOY PRIVACY
- PEACEFUL RETREAT BY DAY, SOCIAL SCENE BY NIGHT