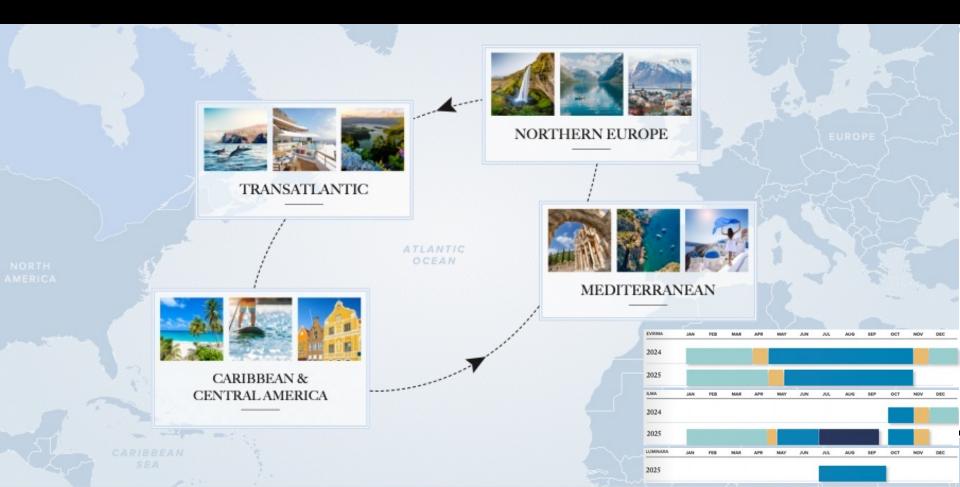

## RELAXED PACE



- MORE OVERNIGHTS IN PORTS OF CALL
- MOST VOYAGES RANGE 7-10 NIGHTS
- ABILITY TO COMBINE BACK-TO-BACK
   VOYAGES WITHOUT REPEATING PORTS
- INTIMATE SIZE ALLOWS ACCESS TO COVETED YACHTING DESTINATIONS

#### SHORE EXCURSIONS

Curated experiences expertly designed to ensure each moment ashore is uniquely rewarding, promising peace of mind and a sense of purpose in every excursion

#### SELECT GROUP EXCURSIONS

Small groups guided by a local expert for a unique immersion into the destination

#### PRE-DESIGNED PRIVATE EXCURSIONS

Unique experience with a dedicated guide for a flexible and personalized excursion catered to the guests' wishes and needs

#### **CUSTOM PRIVATE EXCURSIONS**

Unique itinerary designed to guests' personal preferences









## 2023-2025 SEASONS



#### 2024 VOYAGE CALENDAR

#### CARIBBEAN

| DATE   | NIGHTS | ITINERARY            | YACHT  |
|--------|--------|----------------------|--------|
| FEB 9  | 8      | SAN JUAN ROUNDTRIP   | EVRIMA |
| FEB 17 | 7      | SAN JUAN TO BARBADOS | EVRIMA |
| FEB 24 | 7      | BARBADOS ROUNDTRIP   | EVRIMA |
| MAR 2  | 5      | BARBADOS TO SAN JUAN | EVRIMA |
| MAR 7  | 4      | SAN JUAN ROUNDTRIP   | EVRIMA |
| MAR 11 | 5      | SAN JUAN ROUNDTRIP   | EVRIMA |
| MAR 16 | 7      | SAN JUAN ROUNDTRIP   | EVRIMA |
| MAR 28 | 7      | SAN JUAN TO BERMUDA  | EVRIMA |

| NOV 14         6         BARBADOS ROUNDTRIP         EVRIMA           NOV 14         6         SAN JUAN ROUNDTRIP         ILMA           NOV 20         7         BARBADOS ROUNDTRIP         EVRIMA           NOV 20         7         SA