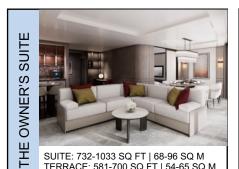

#### THE ILMA SUITE

#### LUMINARA SUITES AT A GLANCE

SUITE: 833 SQ FT | 82 SQ M TERRACE: 156 SQ FT | 14.5 SQ M QUANTITY: 2

SUITE: 506-657 SQ FT | 47-61 SQ M TERRACE: 291-301 SQ FT | 27-28 SQ M QUANTITY: 4

TERRACE: 581-700 SQ FT | 54-65 SQ M