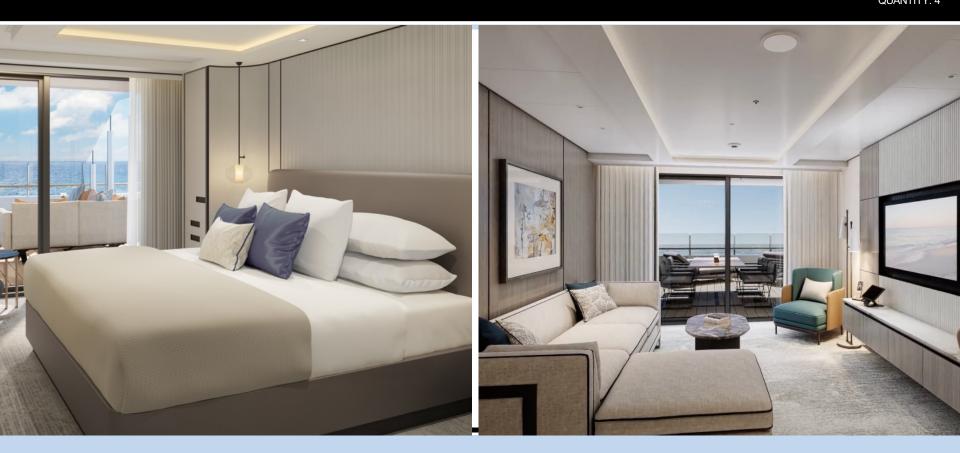

#### EVRIMA SUITES AT A GLANCE

SUITE THE OWNER'S

SUITE: 1091 SQ FT | 101 SQ M TERRACE: 635 SQ FT | 59 SQ M QUANTITY: 2

SUITE

THE GRAND

SUITE: 587 SQ FT | 55 SQ M TERRACE: UP TO 118 SQ FT | 11 SQ M **QUANTITY: 14** 

## THE GRAND SUITE