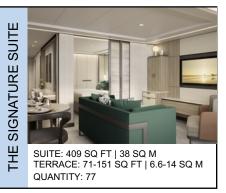

THE VIEW SUITE SUITE: UP TO 574 SQ FT | 53 SQ M

TERRACE: UP TO 129 SQ FT | 12 SQ M **QUANTITY: 4** 

SUITE SIGNATURE 里

SUITE: 429 SQ FT | 40 SQ M TERRACE: UP TO 118 SQ FT | 11 SQ M QUANTITY: 27

SUITE

뿔

SUITE