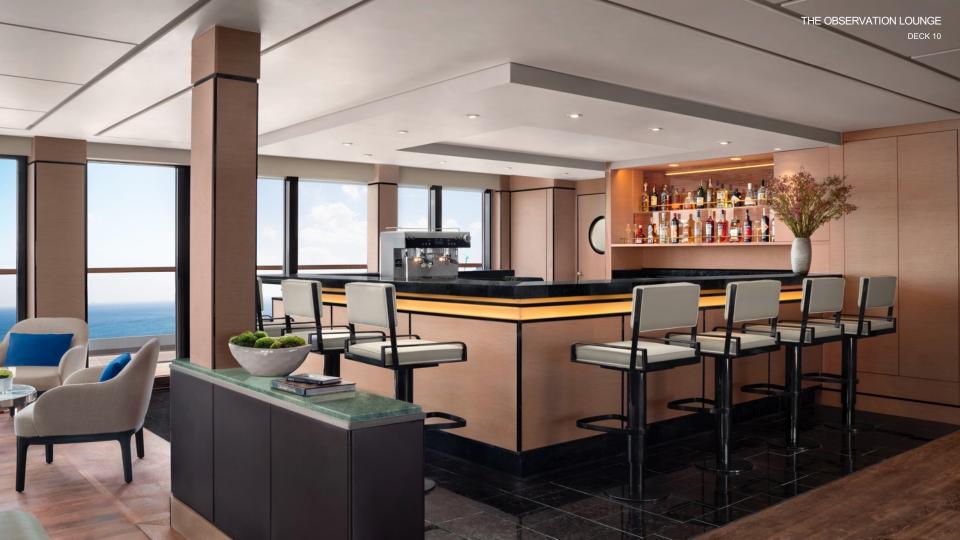

## PUBLIC SPACES ON BOARD EVRIMA

- INTIMATE, RELAXED, CASUALLY ELEGANT ATMOSPHERE
- INTUITIVE, RESIDENTIAL FEEL
- LOUNGE AND BAR OFFER A VARIETY OF ENTERTAINMENT EXPERIENCES
- ACTIVELY SOCIALIZE OR ENJOY PRIVACY
- PEACEFUL RETREAT BY DAY, SOCIAL SCENE BY NIGHT