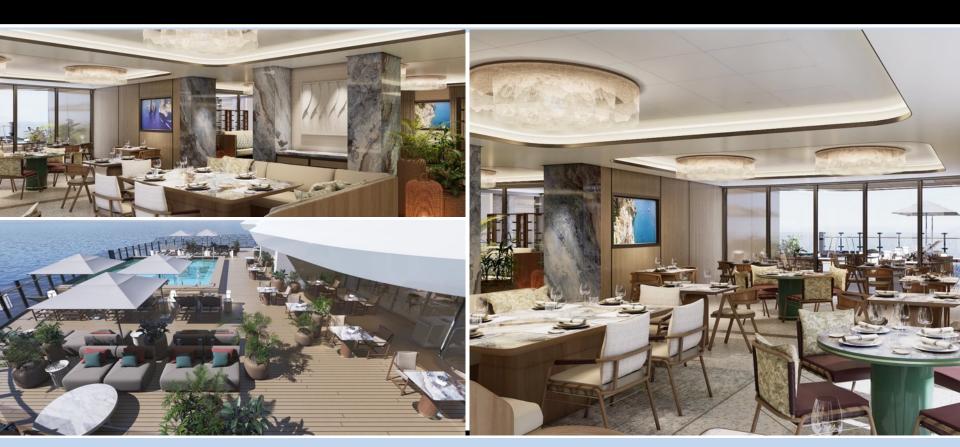

#### EVRIMA DINING EXPERIENCES

INCLUDED

빒

**ADDITIONAL** 

#### **OPEN SEATING**

#### MISTRAL

#### TALAAT NAM

#### THE POOL HOUSE

#### THE EVRIMA ROOM

\*Reservations encouraged once on board

LIGHT BITES

THE BAR

THE LIVING ROOM

THE MARINA TERRACE

24-HOUR IN-SUITE DINING

SPECIALTY\*

S.E.A.

DINING PRIVÉE

\*Reservations required