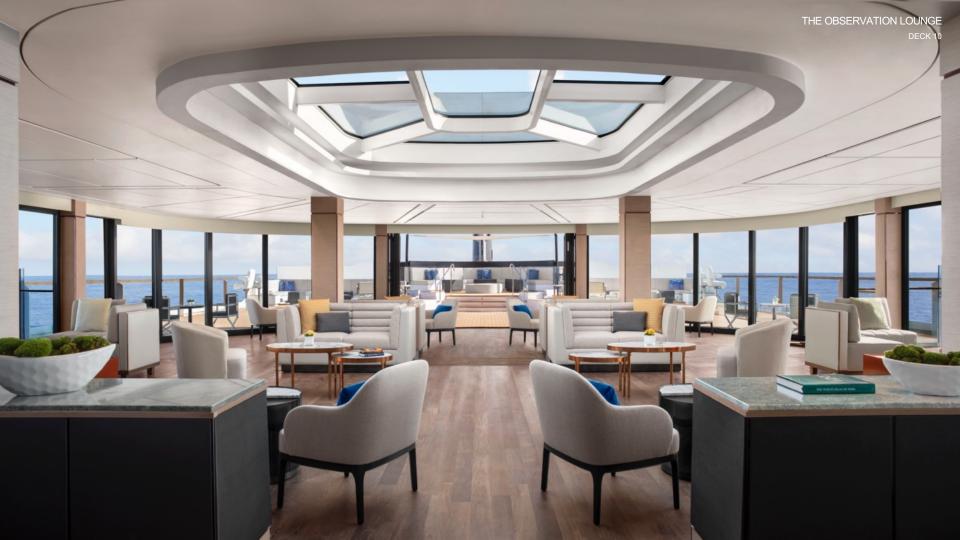

## PUBLIC SPACES ON BOARD EVRIMA

- INTIMATE, RELAXED, CASUALLY ELEGANT ATMOSPHERE
- INTUITIVE, RESIDENTIAL FEEL
- LOUNGE AND BAR OFFER A VARIETY OF ENTERTAINMENT EXPERIENCES
- ACTIVELY SOCIALIZE OR ENJOY PRIVACY
- PEACEFUL RETREAT BY DAY, SOCIAL SCENE BY NIGHT