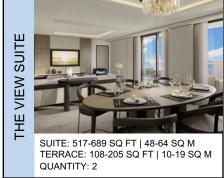

THE VIEW SUITE SUITE: UP TO 574 SQ FT | 53 SQ M

TERRACE: UP TO 129 SQ FT | 12 SQ M **QUANTITY: 4** 

SUITE SIGNATURE 里

SUITE: 429 SQ FT | 40 SQ M TERRACE: UP TO 118 SQ FT | 11 SQ M QUANTITY: 27

SUITE

뿔

SUITE