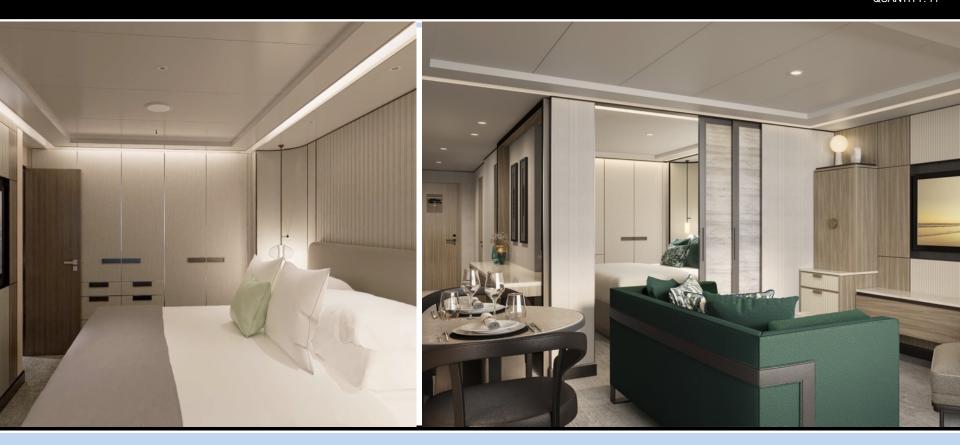

#### CONNECTING AND CONVERTIBLE SUITES

All suites are designed for two (2) guests, but many can be connected to satisfy the needs of families or to appeal to meeting planners. An innovative system offers the flexibility to transform connecting suites into larger spaces by removing a panel of the wall.

All connecting suites include:

- · An expanded private terrace
- Two (2) luxury custom king bed sleep systems
- Two (2) in-suite safes
- Two (2) double vanity bathrooms, each with a modern shower system
- · Three (3) digital flat screen televisions
  - Two (2) in Terrace-to-Terrace configurations