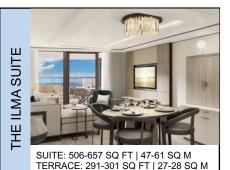

**QUANTITY: 8** 

SUITE: 517-689 SQ FT | 48-64 SQ M TERRACE: 108-205 SQ FT | 10-19 SQ M QUANTITY: 2

SUITE: 560 SQ FT I 52 SQ M TERRACE: 90-199 SQ FT | 8.4-18.5 SQ M QUANTITY: 37

SUITE: 409 SQ FT | 38 SQ M TERRACE: 71-151 SQ FT | 6.6-14 SQ M QUANTITY: 81

SUITE: 294-452 SQ FT | 27.3-42 SQ M TERRACE: 52-161 SQ FT | 4.8-15 SQ M QUANTITY: 83 (+5 ADA)