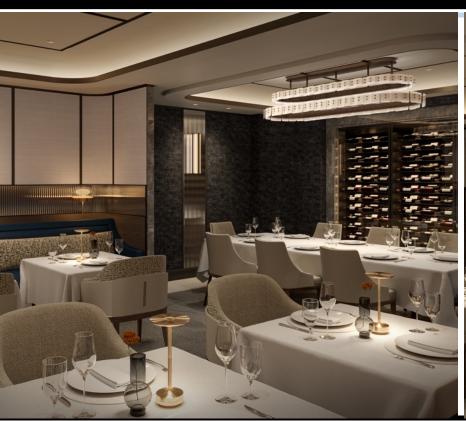

ma* and *Luminara*, slated to set sail in 2024 and 2025 respectively.
- Signature spaces:
  - Multiple dining experiences
  - Wine vault
  - The Ritz-Carlton Spa®
  - Expanded marina with access to the sea
- Higher percentage of upper suites
- Reservations for Ilma now open









#### ILMA BY THE NUMBERS



#### ILMA'S SUITES

- 224 SUITES, EACH WITH PRIVATE OCEAN-VIEW TERRACE
- TWO NEW UPPER SUITE CATEGORIES
- SUPERIOR GUEST AMENITIES



#### ILMA SUITES AT A GLANCE



**QUANTITY: 8** 





QUANTITY: 4











SUITE: 689-785 SQ FT | 64-73 SQ M TERRACE: 355-409 SQ FT | 33-38 SQ M QUANTITY: 4



#### THE ILMA SUITE



## THE VIEW SUITE







#### THE TERRACE SUITE



#### THE MARINA - DECK 3



## THE MARINA TERRACE - DECK 3



## TIDES- DECK 3



# SETA (SPECIALTY DINING) – DECK 3





# DINING PRIVÉE – DECK 3



# MEMORĪ- DECK 4



#### THE RITZ-CARLTON SPA - DECK 4



## THE RITZ-CARLTON SPA - DECK 4



## THE SALON - DECK 4



## RETAIL - DECK 5



## BEACH HOUSE - DECK 5



#### THE LIVING ROOM- DECK 5



## MISTRAL – DECK 10



## THE POOL - DECK 10



## THE SUN DECK - DECK 10



# AFT & FWD STAIRS



#### INTRODUCING LUMINARA



#### LUMINARA SUITES AT A GLANCE









SUITE: 833 SQ FT | 82 SQ M TERRACE: 156 SQ FT | 14.5 SQ M QUANTITY: 2



SUITE: 506-657 SQ FT | 47-61 SQ M TERRACE: 291-301 SQ FT | 27-28 SQ M QUANTITY: 4



TERRACE: 581-700 SQ FT | 54-65 SQ M

**QUANTITY: 8** 

SUITE: 517-689 SQ FT | 48-64 SQ M TERRACE: 108-205 SQ FT | 10-19 SQ M QUANTITY: 2



SUITE: 560 SQ FT I 52 SQ M TERRACE: 90-199 SQ FT | 8.4-18.5 SQ M QUANTITY: 37



SUITE: 409 SQ FT |