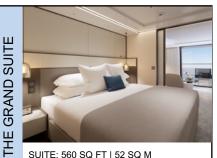

#### EVRIMA SUITES AT A GLANCE

SUITE THE OWNER'S

SUITE: 1091 SQ FT | 101 SQ M TERRACE: 635 SQ FT | 59 SQ M QUANTITY: 2

SUITE

THE GRAND

SUITE: 587 SQ FT | 55 SQ M TERRACE: UP TO 118 SQ FT | 11 SQ M **QUANTITY: 14** 