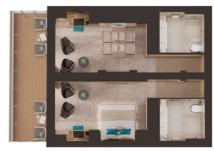

#### EVRIMA'S SUITES

- 149 SUITES, EACH WITH PRIVATE OCEAN-VIEW TERRACE
- HIGHEST PERCENTAGE OF LARGER SUITES IN LUXURY CRUISING
- TWO OWNER'S SUITES, EACH WITH PRIVATE WHIRLPOOL
- LOFTS AND COMBINABLE SUITES
   WITH FLEXIBLE CONFIGURATION
- SUPERIOR GUEST AMENITIES

#### EVRIMA SUITES AT A GLANCE

SUITE THE OWNER'S

SUITE: 1091 SQ FT | 101 SQ M TERRACE: 635 SQ FT | 59 SQ M QUANTITY: 2

SUITE

THE GRAND

SUITE: 587 SQ FT | 55 SQ M TERRACE: UP TO 118 SQ FT | 11 SQ M **QUANTITY: 14** 

THE VIEW SUITE SUITE: UP TO 574 SQ FT | 53 SQ M

TERRACE: UP TO 129 SQ FT | 12 SQ M **QUANTITY: 4** 

SUITE SIGNATURE 里

SUITE: 429 SQ FT | 40 SQ M TERRACE: UP TO 118 SQ FT | 11 SQ M QUANTITY: 27

SUITE

뿔

SUITE

TERRACE

SUITE: 611 SQ FT | 57 SQ M TERRACE: 81 SQ FT | 7.5 SQ M **QUANTITY: 12** 

뿔

SUITE: 300 SQ FT | 28 SQ M TERRACE: UP TO 81 SQ FT | 7.5 SQ M QUANTITY: 90

#### CONNECTING AND CONVERTIBLE SUITES

All suites are designed for two (2) guests, but many can be connected to satisfy the needs of families or to appeal to meeting planners. An innovative system offers the flexibility to transform connecting suites into larger spaces by removing a panel of the wall.

All connecting suites include:

- · An expanded private terrace
- Two (2) luxury custom king bed sleep systems
- Two (2) in-suite safes
- Two (2) double vanity bathrooms, each with a modern shower system
- · Three (3) digital flat screen televisions
  - Two (2) in Terrace-to-Terrace configurations

#### CONNECTING SUITES

Of the 149 suites on board, the connecting suites total 43 singlesuite configurations. If all connecting suites are utilized as singlesuite configurations, inventory reduces to 106 suites.

Select Terrace Suites (18 total) are convertible suites that can be configured as an extended living and dining area or remain a second bedroom when connected to the adjacent suite.

Three (3) combinations of suite categories are available for connecting suites:

Terrace-to-Terrace: 24 total (12 Convertible)

Terrace-to-Signature: 7 total (Three (3) Convertible)

Terrace-to-Grand: 12 total (Three (3) Convertible)