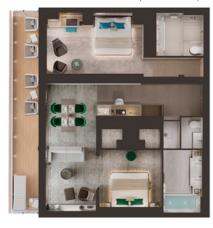

#### EVRIMA'S SUITES

- 149 SUITES, EACH WITH PRIVATE OCEAN-VIEW TERRACE
- HIGHEST PERCENTAGE OF LARGER SUITES IN LUXURY CRUISING
- TWO OWNER'S SUITES, EACH WITH PRIVATE WHIRLPOOL
- LOFTS AND COMBINABLE SUITES
   WITH FLEXIBLE CONFIGURATION
- SUPERIOR GUEST AMENITIES

#### EVRIMA SUITES AT A GLANCE

SUITE THE OWNER'S

SUITE: 1091 SQ FT | 101 SQ M TERRACE: 635 SQ FT | 59 SQ M QUANTITY: 2

SUITE

THE GRAND

SUITE: 587 SQ FT | 55 SQ M TERRACE: UP TO 118 SQ FT | 11 SQ M **QUANTITY: 14** 

THE VIEW SUITE SUITE: UP TO 574 SQ FT | 53 SQ M

TERRACE: UP TO 129 SQ FT | 12 SQ M **QUANTITY: 4** 

SUITE SIGNATURE 里

SUITE: 429 SQ FT | 40 SQ M TERRACE: UP TO 118 SQ FT | 11 SQ M QUANTITY: 27

SUITE

뿔

SUITE

TERRACE

SUITE: 611 SQ FT | 57 SQ M TERRACE: 81 SQ FT | 7.5 SQ M **QUANTITY: 12** 

뿔

SUITE: 300 SQ FT | 28 SQ M TERRACE: UP TO 81 SQ FT | 7.5 SQ M QUANTITY: 90

#### CONNECTING AND CONVERTIBLE SUITES

All suites are designed for two (2) guests, but many can be connected to satisfy the needs of families or to appeal to meeting planners. An innovative system offers the flexibility to transform connecting suites into larger spaces by removing a panel of the wall.

All connecting suites include:

- · An expanded private terrace
- Two (2) luxury custom king bed sleep systems
- Two (2) in-suite safes
- Two (2) double vanity bathrooms, each with a modern shower system
- · Three (3) digital flat screen televisions
  - Two (2) in Terrace-to-Terrace configurations

#### CONNECTING SUITES

Of the 149 suites on board, the connecting suites total 43 singlesuite configurations. If all connecting suites are utilized as singlesuite configurations, inventory reduces to 106 suites.

Select Terrace Suites (18 total) are convertible suites that can be configured as an extended living and dining area or remain a second bedroom when connected to the adjacent suite.

Three (3) combinations of suite categories are available for connecting suites:

Terrace-to-Terrace: 24 total (12 Convertible)

Terrace-to-Signature: 7 total (Three (3) Convertible)

Terrace-to-Grand: 12 total (Three (3) Convertible)