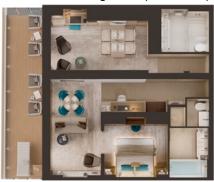

#### EVRIMA'S SUITES

- 149 SUITES, EACH WITH PRIVATE OCEAN-VIEW TERRACE
- HIGHEST PERCENTAGE OF LARGER SUITES IN LUXURY CRUISING
- TWO OWNER'S SUITES, EACH WITH PRIVATE WHIRLPOOL
- LOFTS AND COMBINABLE SUITES
   WITH FLEXIBLE CONFIGURATION
- SUPERIOR GUEST AMENITIES

#### EVRIMA SUITES AT A GLANCE

SUITE THE OWNER'S

SUITE: 1091 SQ FT | 101 SQ M TERRACE: 635 SQ FT | 59 SQ M QUANTITY: 2

SUITE

THE GRAND

SUITE: 587 SQ FT | 55 SQ M TERRACE: UP TO 118 SQ FT | 11 SQ M **QUANTITY: 14** 

THE VIEW SUITE SUITE: UP TO 574 SQ FT | 53 SQ M

TERRACE: UP TO 129 SQ FT | 12 SQ M **QUANTITY: 4** 

SUITE SIGNATURE 里

SUITE: 429 SQ FT | 40 SQ M TERRACE: UP TO 118 SQ FT | 11 SQ M QUANTITY: 27

SUITE

뿔

SUITE

TERRACE

SUITE: 611 SQ FT | 57 SQ M TERRACE: 81 SQ FT | 7.5 SQ M **QUANTITY: 12** 

뿔

SUITE: 300 SQ FT | 28 SQ M TERRACE: UP TO 81 SQ FT | 7.5 SQ M QUANTITY: 90

#### CONNECTING AND CONVERTIBLE SUITES

All suites are designed for two (2) guests, but many can be connected to satisfy the needs of families or to appeal to meeting planners. An innovative system offers the flexibility to transform connecting suites into larger spaces by removing a panel of the wall.

All connecting suites include:

- · An expanded private terrace
- Two (2) luxury custom king bed sleep systems
- Two (2) in-suite safes
- Two (2) double vanity bathrooms, each with a modern shower system
- · Three (3) digital flat screen televisions
  - Two (2) in Terrace-to-Terrace configurations

#### CONNECTING SUITES

Of the 149 suites on board, the connecting suites total 43 singlesuite configurations. If all connecting suites are utilized as singlesuite configurations, inventory reduces to 106 suites.

Select Terrace Suites (18 total) are convertible suites that can be configured as an extended living and dining area or remain a second bedroom when connected to the adjacent suite.

Three (3) combinations of suite categories are available for connecting suites:

Terrace-to-Terrace: 24 total (12 Convertible)

Terrace-to-Signature: 7 total (Three (3) Convertible)

Terrace-to-Grand: 12 total (Three (3) Convertible)