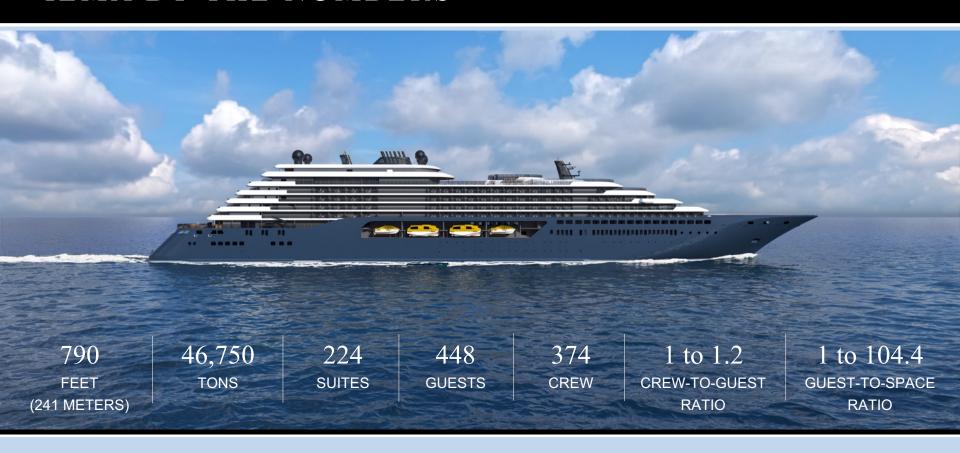

#### ILMA BY THE NUMBERS

## FLEET OVERVIEW

|         | EVRIMA    | ILMA      | LUMINARA  |
|---------|-----------|-----------|-----------|
|         |           |           |           |
| TONNAGE | 25,400 GT | 46,750 GT | 46,750 GT |
| LENGTH  | 624 FT    | 790 FT    | 794 FT    |
| SUITES  | 149       | 224       | 226       |
| GUESTS  | 298       | 448       | 452       |
| CREW    | 246       | 374       | 374       |
| LAUNCH  | OCT. 2022 | SEP 2024  | 2025      |