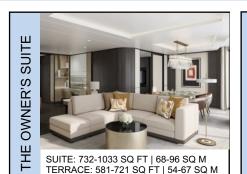

#### LUMINARA SUITES AT A GLANCE

SUITE: 833 SQ FT | 82 SQ M TERRACE: 156 SQ FT | 14.5 SQ M QUANTITY: 2

SUITE: 506-657 SQ FT | 47-61 SQ M TERRACE: 291-301 SQ FT | 27-28 SQ M QUANTITY: 4

TERRACE: 581-700 SQ FT | 54-65 SQ M