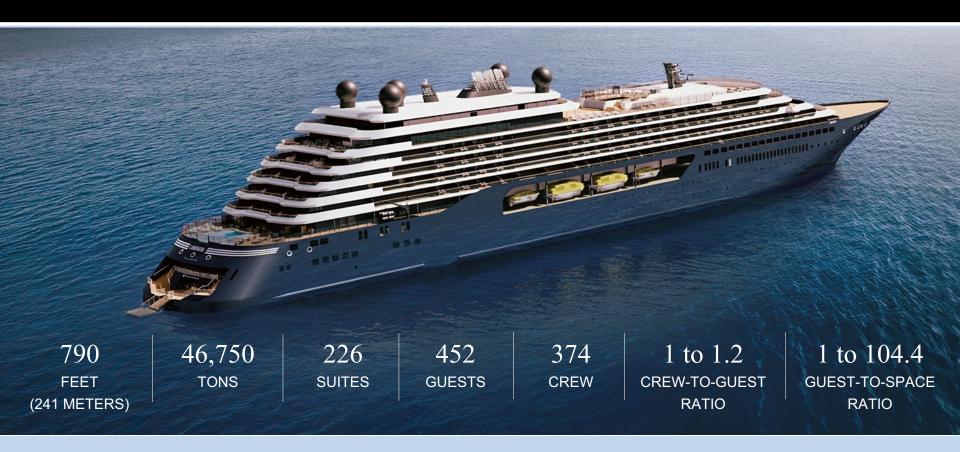

#### EVRIMA BY THE NUMBERS

## FLEET OVERVIEW

|         | EVRIMA    | ILMA      | LUMINARA  |
|---------|-----------|-----------|-----------|
|         |           |           |           |
| TONNAGE | 25,400 GT | 46,750 GT | 46,750 GT |
| LENGTH  | 624 FT    | 790 FT    | 794 FT    |
| SUITES  | 149       | 224       | 226       |
| GUESTS  | 298       | 448       | 452       |
| CREW    | 246       | 374       | 374       |
| LAUNCH  | OCT. 2022 | SEP 2024  | 2025      |