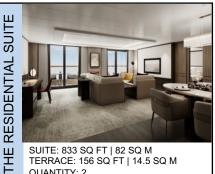

## THE RESIDENTIAL SUITE

SUITE: 506-657 SQ FT | 47-61 SQ M TERRACE: 291-301 SQ FT | 27-28 SQ M QUANTITY: 4