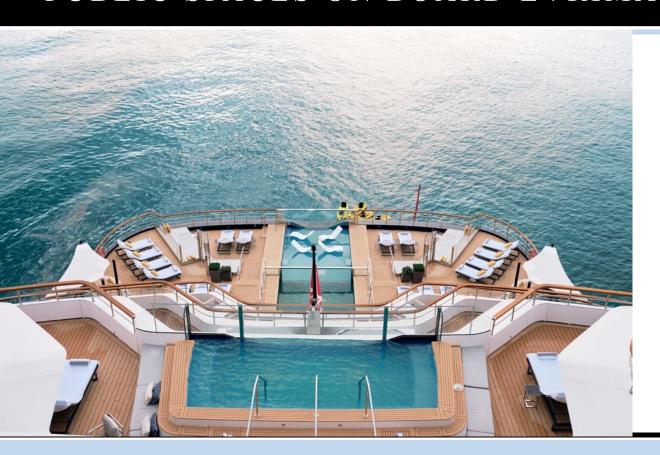

## PUBLIC SPACES ON BOARD EVRIMA

- INTIMATE, RELAXED, CASUALLY ELEGANT ATMOSPHERE
- INTUITIVE, RESIDENTIAL FEEL
- LOUNGE AND BAR OFFER A VARIETY OF ENTERTAINMENT EXPERIENCES
- ACTIVELY SOCIALIZE OR ENJOY PRIVACY
- PEACEFUL RETREAT BY DAY, SOCIAL SCENE BY NIGHT