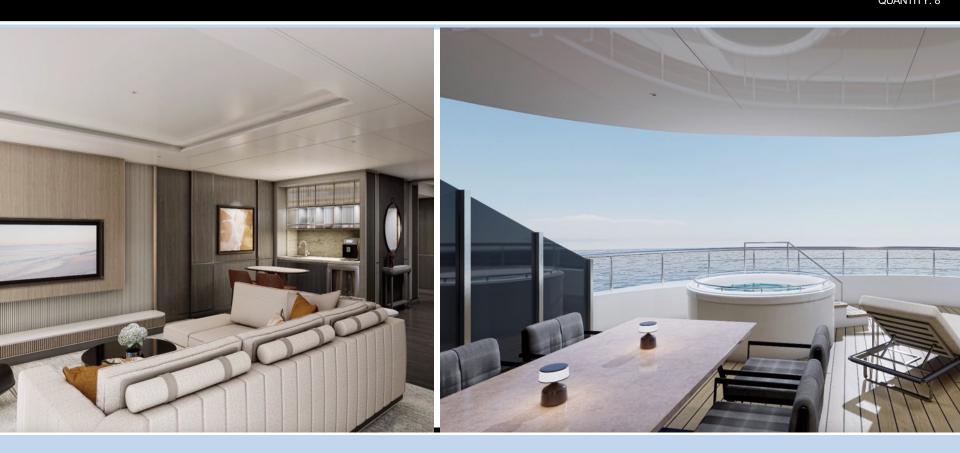

#### EVRIMA SUITES AT A GLANCE

SUITE THE OWNER'S

SUITE: 1091 SQ FT | 101 SQ M TERRACE: 635 SQ FT | 59 SQ M QUANTITY: 2

SUITE

THE GRAND

SUITE: 587 SQ FT | 55 SQ M TERRACE: UP TO 118 SQ FT | 11 SQ M **QUANTITY: 14** 

## THE OWNER'S SUITE

QUANTITY: 12 SUITE: 611 SQ FT | 57 SQ M TERRACE: 81 SQ FT | 7.5 SQ M