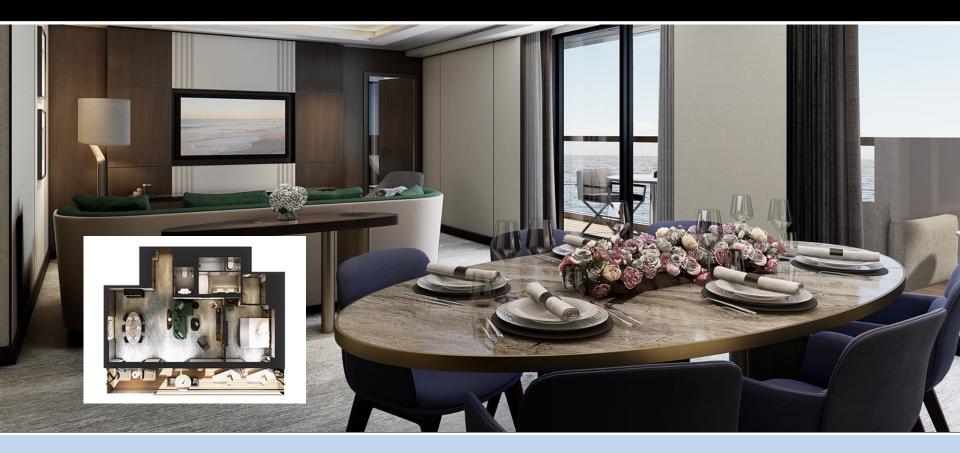

THE VIEW SUITE SUITE: UP TO 574 SQ FT | 53 SQ M

TERRACE: UP TO 129 SQ FT | 12 SQ M **QUANTITY: 4** 

SUITE SIGNATURE 里

SUITE: 429 SQ FT | 40 SQ M TERRACE: UP TO 118 SQ FT | 11 SQ M QUANTITY: 27

SUITE

뿔

SUITE

## THE SIGNATURE SUITE