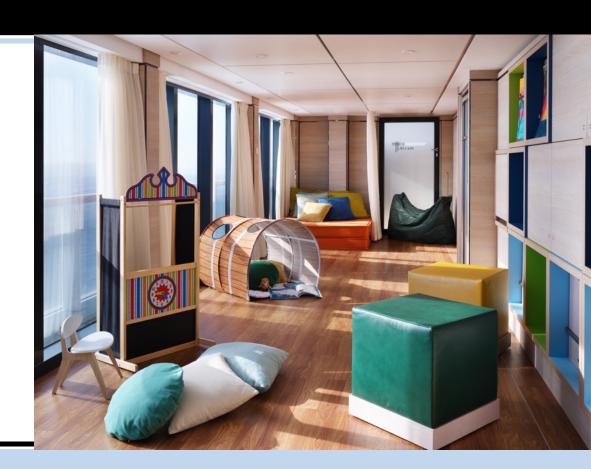

#### RITZ KIDS

- DEDICATED SPACE ON BOARD FOR CHILDREN AGES 4 TO 12
- ENHANCED SERVICES AVAILABLE DURING HOLIDAYS AND SUMMER MONTHS

MORNING SESSION: 9:00 AM - 12:00 PM \$45

AFTERNOON SESSION: 1:00 PM - 4:00 PM \$45

#### RITZ KIDS PROGRAMMING

The Ritz Kids program is geared toward children from ages 4 to 12. Four key pillars are designed to inspire natural curiosity and creativity and to engage their senses.

**OCEANS & MARINE LIFE**: Examining our relationship with water and marine life while enlivening a natural curiosity into the underwater world of sea creatures