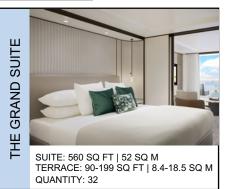

#### EVRIMA SUITES AT A GLANCE

SUITE THE OWNER'S

SUITE: 1091 SQ FT | 101 SQ M TERRACE: 635 SQ FT | 59 SQ M QUANTITY: 2

SUITE

THE GRAND

SUITE: 587 SQ FT | 55 SQ M TERRACE: UP TO 118 SQ FT | 11 SQ M **QUANTITY: 14** 