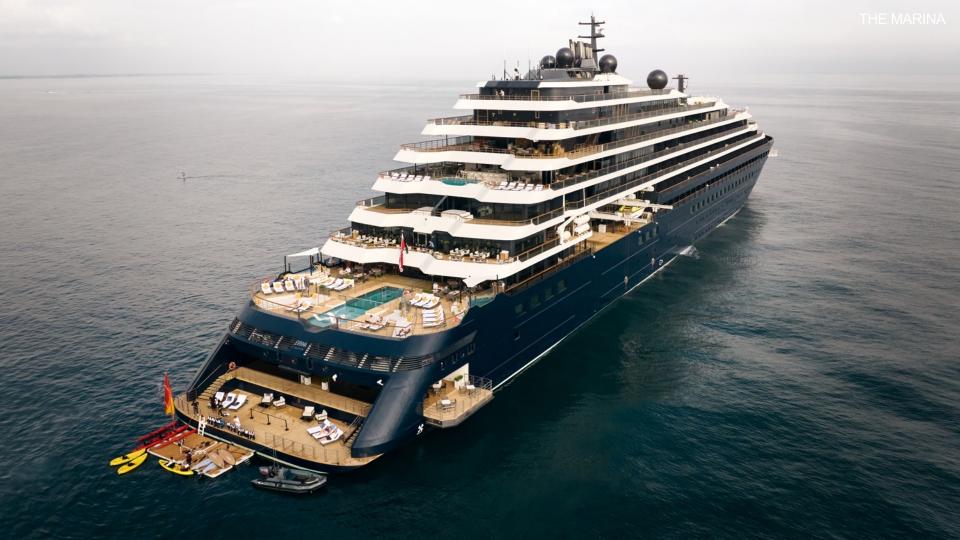

## FLEET OVERVIEW

|         | EVRIMA    | ILMA      | LUMINARA  |
|---------|-----------|-----------|-----------|
|         |           |           |           |
| TONNAGE | 25,400 GT | 46,750 GT | 46,750 GT |
| LENGTH  | 624 FT    | 790 FT    | 794 FT    |
| SUITES  | 149       | 224       | 226       |
| GUESTS  | 298       | 448       | 452       |
| CREW    | 246       | 374       | 374       |
| LAUNCH  | OCT. 2022 | SEP 2024  | 2025      |