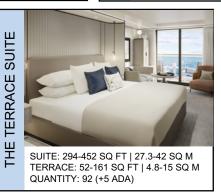

TERRACE

SUITE: 611 SQ FT | 57 SQ M TERRACE: 81 SQ FT | 7.5 SQ M **QUANTITY: 12** 

뿔

SUITE: 300 SQ FT | 28 SQ M TERRACE: UP TO 81 SQ FT | 7.5 SQ M QUANTITY: 90