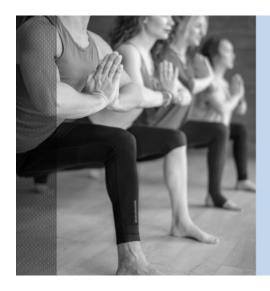

#### FITNESS STUDIO OFFERINGS:

- Personal Training
- Group Exercise Classes
- Private or Group Yoga Classes
- Fitness on Demand Access