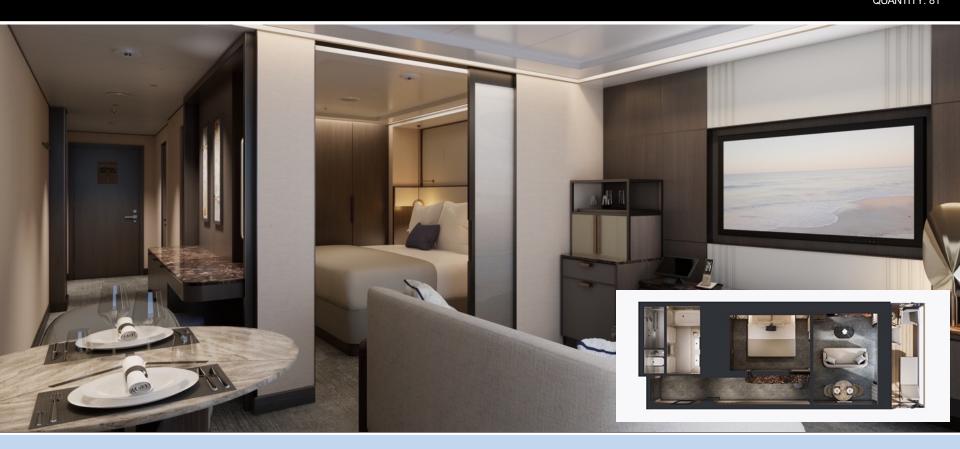

SUITE: 294-452 SQ FT | 27.3-42 SQ M TERRACE: 52-161 SQ FT | 4.8-15 SQ M QUANTITY: 83 (+5 ADA)