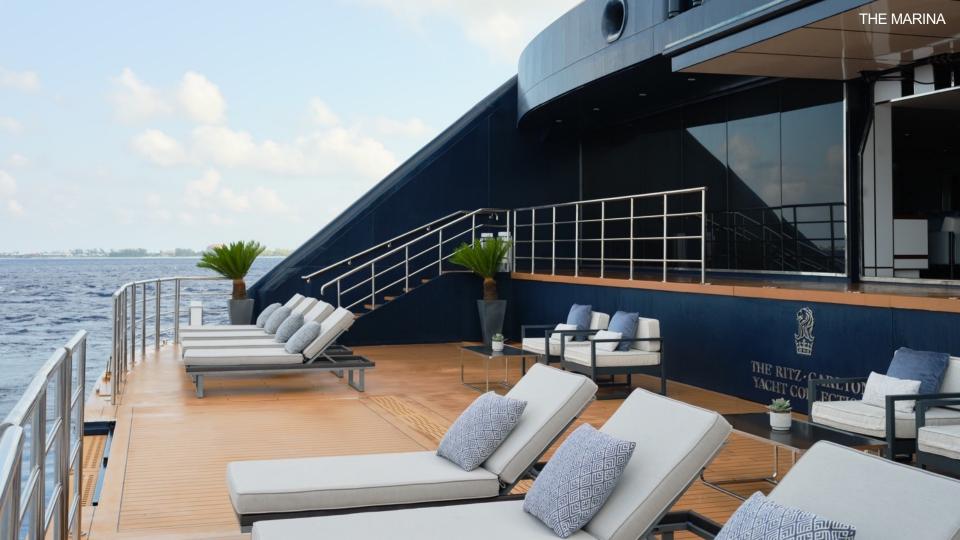

### THE MARINA

MULTI-FUNCTIONAL PLATFORM

DIRECT ACCESS TO THE WATER FROM DECK 3

COMPLIMENTARY WATERSPORTS DURING PORT DAYS WHILE AT ANCHOR\*

- PADDLEBOARDS
- WINDSURF BOARDS
- KAYAKS
- SAILBOATS
- SNORKELING ACCESSORIES

### THE MARINA ACTIVITIES

90-minute private or semiprivate lessons in sailing or windsurfing\*

\*available at an additional cost

Aquatic fitness classes:

Land and Sea: Strength and stability using standup paddle boards, stability balls, bans and kettlebells