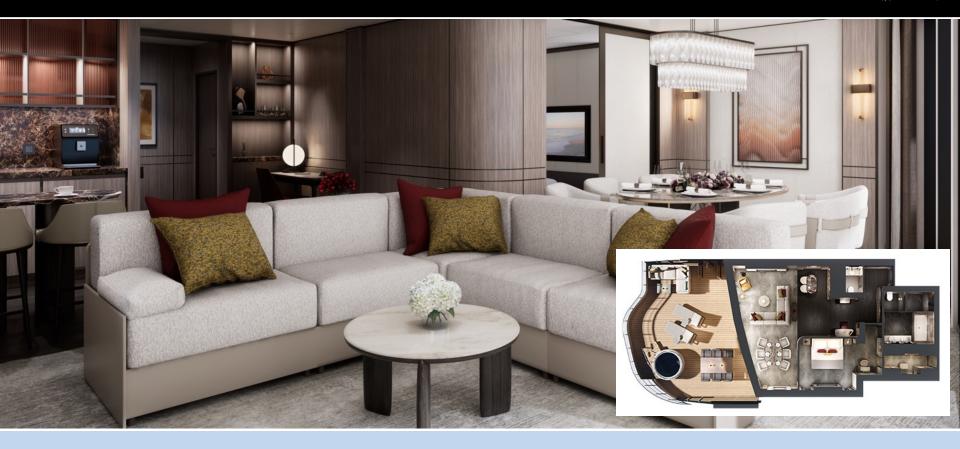

TAIL - DECK 5



## BEACH HOUSE - DECK 5



#### THE LIVING ROOM- DECK 5



## MISTRAL – DECK 10



## THE POOL - DECK 10



## THE SUN DECK - DECK 10



# AFT & FWD STAIRS



#### INTRODUCING LUMINARA



#### LUMINARA SUITES AT A GLANCE









SUITE: 833 SQ FT | 82 SQ M TERRACE: 156 SQ FT | 14.5 SQ M QUANTITY: 2



SUITE: 506-657 SQ FT | 47-61 SQ M TERRACE: 291-301 SQ FT | 27-28 SQ M QUANTITY: 4



TERRACE: 581-700 SQ FT | 54-65 SQ M

**QUANTITY: 8** 

SUITE: 517-689 SQ FT | 48-64 SQ M TERRACE: 108-205 SQ FT | 10-19 SQ M QUANTITY: 2



SUITE: 560 SQ FT I 52 SQ M TERRACE: 90-199 SQ FT | 8.4-18.5 SQ M QUANTITY: 37



SUITE: 409 SQ FT | 38 SQ M TERRACE: 71-151 SQ FT | 6.6-14 SQ M QUANTITY: 81



SUITE: 294-452 SQ FT | 27.3-42 SQ M TERRACE: 52-161 SQ FT | 4.8-15 SQ M QUANTITY: 83 (+5 ADA)



## THE CONCIERGE SUITE

SUITE: 689-786 SQ FT | 64-73 SQ M TERRACE: 355-409 SQ FT | 33-38 SQ M QUANTITY: 4



## THE RESIDENTIAL SUITE



SUITE: 506-657 SQ FT | 47-61 SQ M TERRACE: 291-301 SQ FT | 27-28 SQ M QUANTITY: 4



## THE VIEW SUITE







## THE TERRACE SUITE



## FLEET OVERVIEW

|         | EVRIMA    | ILMA      | LUMINARA  |
|---------|-----------|-----------|-----------|
|         |           |           |           |
| TONNAGE | 25,400 GT | 46,750 GT | 46,750 GT |
| LENGTH  | 624 FT    | 790 FT    | 794 FT    |
| SUITES  | 149       | 224       | 226       |
| GUESTS  | 298       | 448       | 452       |
| CREW    | 246       | 374       | 374       |
| LAUNCH  | OCT. 2022 | SEP 2024  | 2025      |

### MILESTONES



March 22, 2023, the keel-laying ceremony was held for our