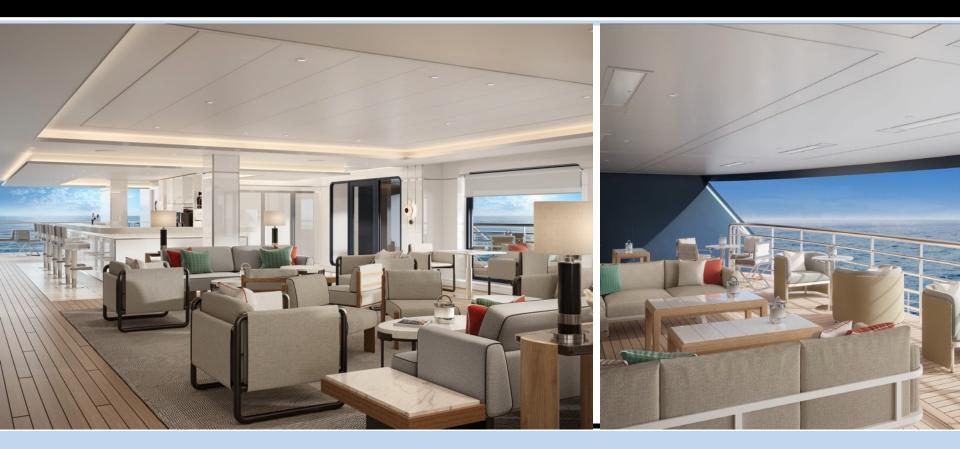

## PUBLIC SPACES ON BOARD EVRIMA

- INTIMATE, RELAXED, CASUALLY ELEGANT ATMOSPHERE
- INTUITIVE, RESIDENTIAL FEEL
- LOUNGE AND BAR OFFER A VARIETY OF ENTERTAINMENT EXPERIENCES
- ACTIVELY SOCIALIZE OR ENJOY PRIVACY
- PEACEFUL RETREAT BY DAY, SOCIAL SCENE BY NIGHT

#### THE EXPERIENCE

Designed to combine the luxury lifestyle of The Ritz-Carlton with the casual freedom of a yachting vacation,
The Ritz-Carlton Yacht Collection offers itineraries at a relaxed pace and introduce guests to the local
cultures of each destination through curated immersive experiences ashore.