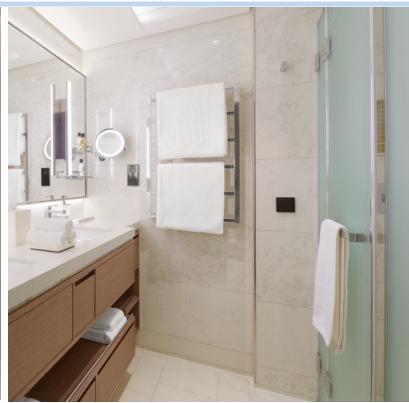

| PRIVATE OCEAN-VIEW<br>TERRACE                     | DOUBLE VANITY<br>BATHROOMS                  | ESPRESSO MACHINE<br>WITH COMPLIMENTARY<br>COFFEES AND TEAS | 24-HOUR IN-SUITE<br>DINING      | COMPLIMENTARY WI-FI                                        |
|---------------------------------------------------|---------------------------------------------|------------------------------------------------------------|---------------------------------|------------------------------------------------------------|
| LUXURIOUS CUSTOM<br>KING BED SYSTEM AND<br>LINENS | MINI-BAR PROVISIONED TO GUESTS' PREFERENCES | COMPLIMENTARY BOTTLE OF CHAMPAGNE UPON ARRIVAL             | INDIVIDUAL ROBE AND<br>SLIPPERS | ACCESS TO A SUITE<br>AMBASSADOR IN ALL<br>SUITE CATEGORIES |