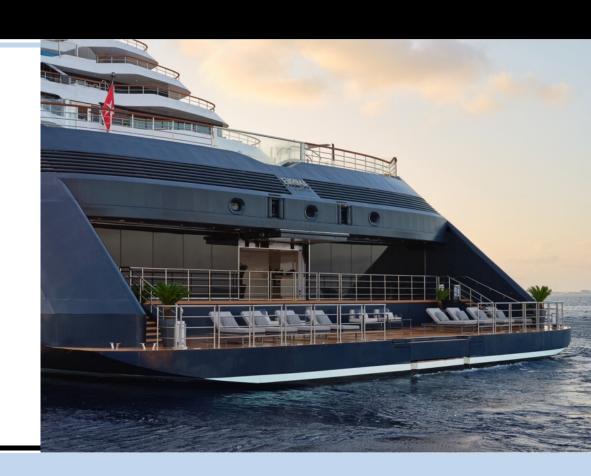

### THE MARINA

MULTI-FUNCTIONAL PLATFORM

DIRECT ACCESS TO THE WATER FROM DECK 3

COMPLIMENTARY WATERSPORTS DURING PORT DAYS WHILE AT ANCHOR\*

- PADDLEBOARDS
- WINDSURF BOARDS
- KAYAKS
- SAILBOATS
- SNORKELING ACCESSORIES

### THE MARINA ACTIVITIES

90-minute private or semiprivate lessons in sailing or windsurfing\*

\*available at an additional cost

Aquatic fitness classes:

Land and Sea: Strength and stability using standup paddle boards, stability balls, bans and kettlebells