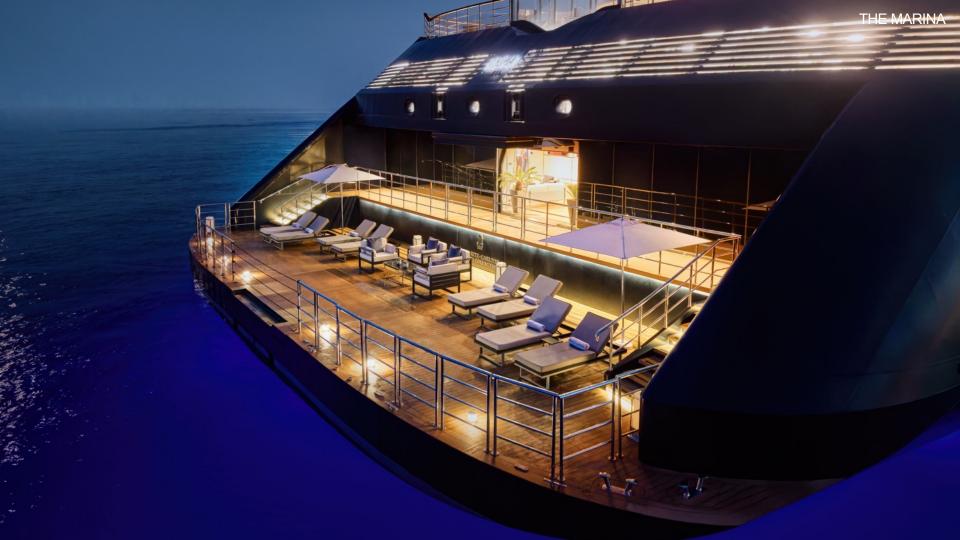

### THE MARINA

MULTI-FUNCTIONAL PLATFORM

DIRECT ACCESS TO THE WATER FROM DECK 3

COMPLIMENTARY WATERSPORTS DURING PORT DAYS WHILE AT ANCHOR\*

- PADDLEBOARDS
- WINDSURF BOARDS
- KAYAKS
- SAILBOATS
- SNORKELING ACCESSORIES

### THE MARINA ACTIVITIES

90-minute private or semiprivate lessons in sailing or windsurfing\*

\*available at an additional cost

Aquatic fitness classes:

Land and Sea: Strength and stability using standup paddle boards, stability balls, bans and kettlebells