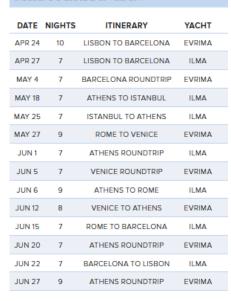

#### 2024 VOYAGE CALENDAR

#### **MEDITERRANEAN**

| DATE   | NIGHTS | ITINERARY           | YACHT  |
|--------|--------|---------------------|--------|
| APR 15 | 11     | LISBON TO BARCELONA | EVRIMA |
| APR 26 | 11     | BARCELONA TO ROME   | EVRIMA |
| MAY 7  | 10     | ROME TO VALLETTA    | EVRIMA |
| MAY 17 | 5      | VALLETTA TO NICE    | EVRIMA |
| MAY 28 | 7      | ROME ROUNDTRIP      | EVRIMA |
| JUN 4  | 5      | ROME TO VALLETTA    | EVRIMA |
| JUNE 9 | 10     | VALLETTA TO ATHENS  | EVRIMA |
| JUN 19 | 11     | ATHENS TO VENICE    | EVRIMA |
| JUN 30 | 7      | VENICE ROUNDTRIP    | EVRIMA |
| JUL 7  | 7      | VENICE TO ATHENS    | EVRIMA |
| JUL 14 | 7      | ATHENS ROUNDTRIP    | EVRIMA |
| JUL 21 | 7      | ATHENS TO VENICE    | EVRIMA |
| JUL 28 | 10     | VENICE TO ROME      | EVRIMA |