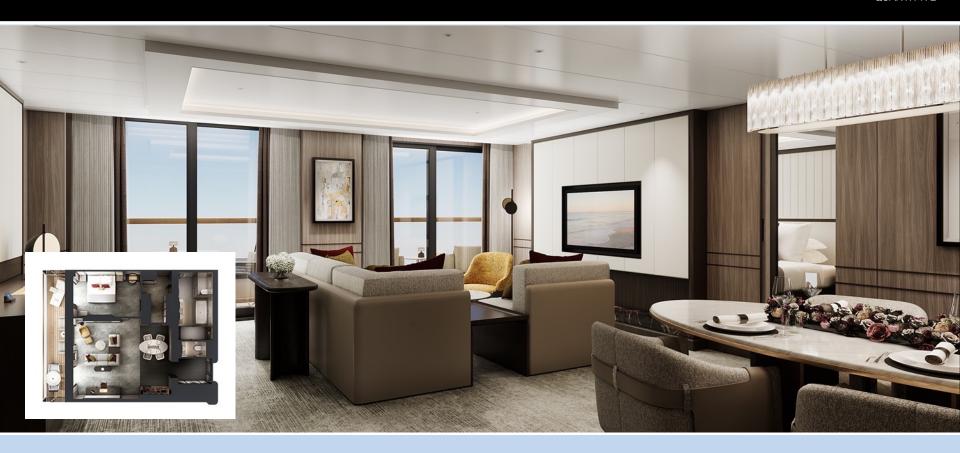

#### EVRIMA SUITES AT A GLANCE

SUITE THE OWNER'S

SUITE: 1091 SQ FT | 101 SQ M TERRACE: 635 SQ FT | 59 SQ M QUANTITY: 2

SUITE

THE GRAND

SUITE: 587 SQ FT | 55 SQ M TERRACE: UP TO 118 SQ FT | 11 SQ M **QUANTITY: 14** 

## THE OWNER'S SUITE

QUANTITY: 12 SUITE: 611 SQ FT | 57 SQ M TERRACE: 81 SQ FT | 7.5 SQ M