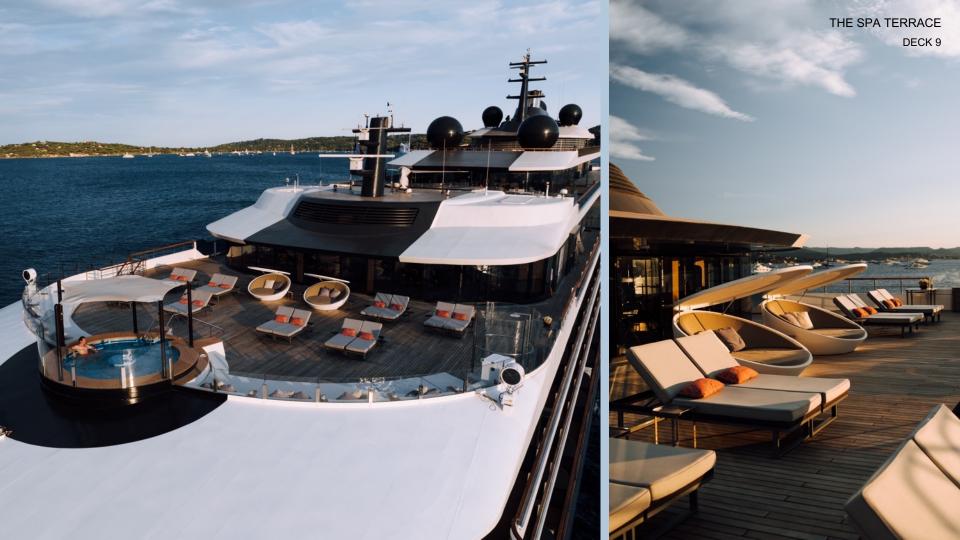

# SPA & WELLNESS

THE RITZ-CARLTON SPA® AND FITNESS CENTER

## SPA AND WELLNESS

- SPA DESIGNED AND OPERATED BY THE RITZ-CARLTON®
- INDOOR AND OUTDOOR TREATMENT ROOMS AND RELAXATION AREAS
- BEAUTY LOUNGE AND GENTLEMEN'S GROOMING SALON
- TECHNOGYM EQUIPMENT
- GROUP EXERCISE CLASSES
- PERSONAL TRAINING
- FITNESS ON DEMAND